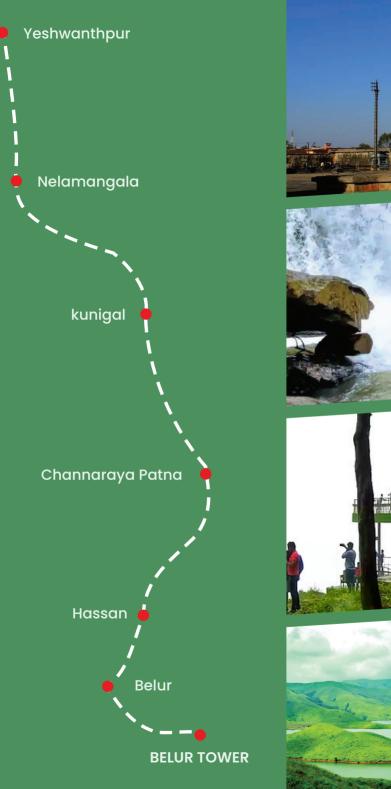

- From Bangalore, they are roughly a 4 hour drive, which makes it an ideal weekend getaway.
- The beauty of this hill station is that nature is at its purest form, with ponds, streams, lakes, waterfalls & greenery still preserved.
- When you are looking at long term investments, direct investments into coffee Pepper plantation & silver wood trees estates are promising.
- A well-maintained coffee estate also ensures regular passive income through coffee yield.
- You can choose to build a homestay and let it out for rent for additional income.
- Given coffee's growing demand projections, investing in coffee estate can be a good idea.

### Your Neighbourhood

- Hoysala Temple
- Yagachi Dam
- Doddagaddavalli
- Belavadi
- Kedareswara Temple
- Archaeological Museum
- Manjehalli Waterfalls
- Shravanabelagola Jain Temple
- Gomateshwara Statue
- Gorur Dam
- Lakshmi Narasimha Temple
- Maharaja Park
- Kabbaligere Hill
- Bisle Ghat
- Charmadi Ghat
- Hemavathi Reservoir
- Hulikere Pond
- Manjrabad Fort
- Chandragiri Hill
- Abbimatta Falls