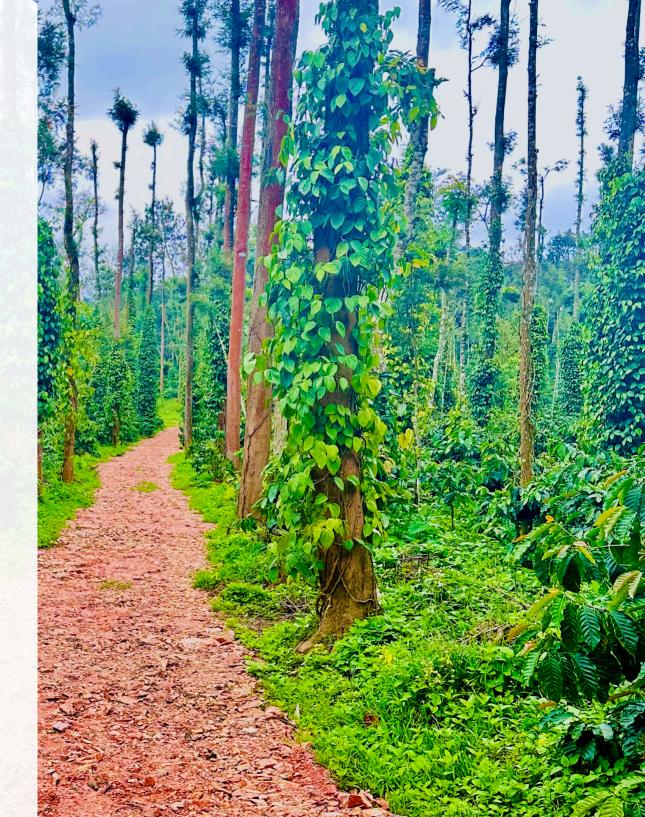

Belur tower is an eco-friendly farmland development by wild window farms pvt ltd, an extension of a well developing farmland with Coffee plantations, Peppers plants, Silverhood & Arecanut trees. The project is surrounded by acres of well grown greenery coffee plantations that act as lifetime lung spaces across 50 acres. It's Center of sandwiched between Belur, Mudigere, sakaleshpur and Chikkamagaluru.

- GATED COMMUNITY
- LANDSCAPING
- COFFEE PLANTATION

Visitors can enjoy a variety of activites that allow them to get up close and personal with nature, such as chickens, Ducks, Pigeons & Peacock.

The farm has beautiful surroundings with lot of lush greenery, has can feel 3 climates in a day. a peaceful atmosphere, perfect for relaxtion and unwinding. The farm is also an excellent location for nature photography, with stunning views of the fields and sky that will make and photographer's heart sing.

Belur Tower is a farm land project that offers a unique experience for visitors of all ages. This farm is situated in a beautiful location, Where the endless clouds meets the vast green fields. The farm is know for its picturesque scenery, and it is the perfect place to escape the hustle and bustle of city life.