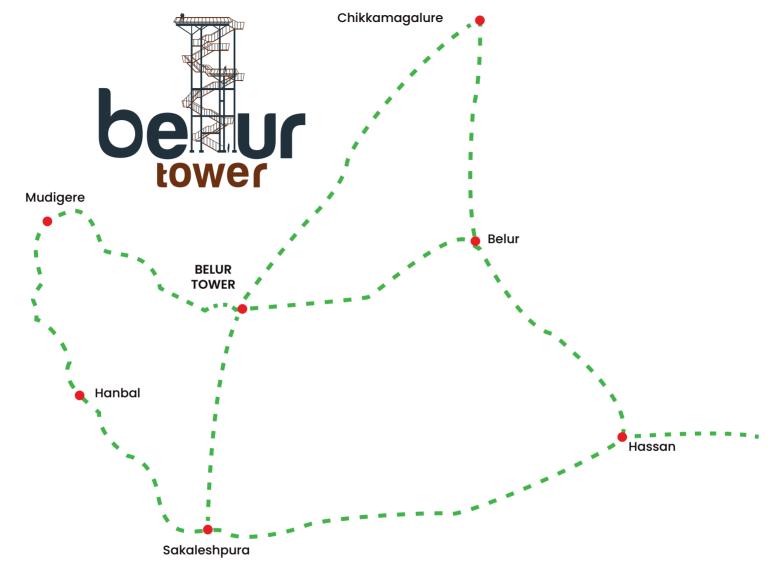

Belur tower farm haven nestled in kumbarahalli. This peaceful retreat is only 20-minute drive from Mudigere and a scenic 15 minute journey from Belur town, this idyllic escape offers exquisite plots ranging from 5,500 to 10,000 sq. ft.

Belur tower is an eco-friendly farmland development by wild window farms pvt ltd, an extension of a well developing farmland with Coffee plantations, Peppers plants, Silverhood & Arecanut trees. The project is surrounded by acres of well grown greenery coffee plantations that act as lifetime lung spaces across 50 acres. It's Center of sandwiched between Belur, Mudigere, sakaleshpur and Chikkamagaluru.