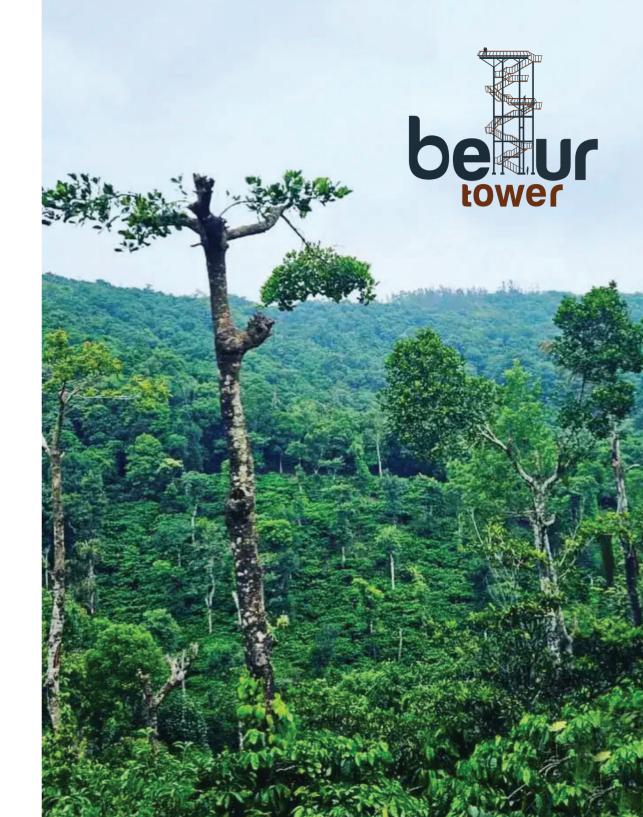

Belur tower is an eco-friendly farmland development by wild window farms pvt ltd, an extension of a well developing farmland with Coffee plantations, Peppers plants, Silverhood & Arecanut trees. The project is surrounded by acres of well grown greenery coffee plantations that act as lifetime lung spaces across 50 acres. It's Center of sandwiched between Belur, Mudigere, sakaleshpur and Chikkamagaluru.

Belur Tower is a farm land project that offers a unique experience for visitors of all ages. This farm is situated in a beautiful location, Where the endless clouds meets the vast green fields. The farm is know for its picturesque scenery, and it is the perfect place to escape the hustle and bustle of city life.