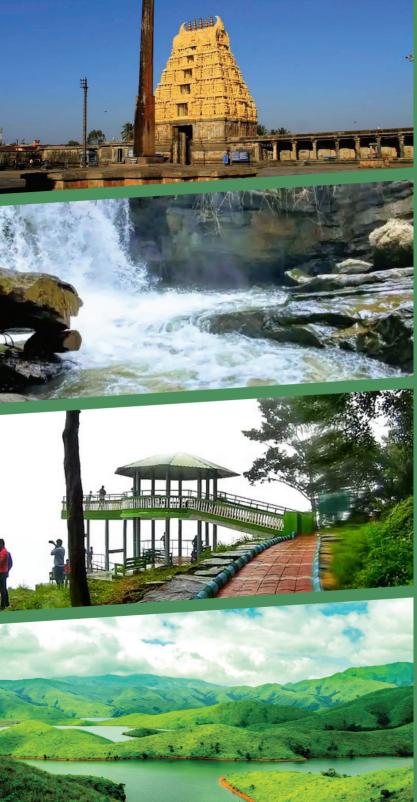

Belur Tower is a farm land project that offers a unique experience for visitors of all ages. This farm is situated in a beautiful location, Where the endless clouds meets the vast green fields. The farm is know for its picturesque scenery, and it is the perfect place to escape the hustle and bustle of city life.

### Your Neighbourhood

- Hoysala Temple
- Yagachi Dam
- Doddagaddavalli
- Belavadi
- Kedareswara Temple
- Archaeological Museum
- Manjehalli Waterfalls
- Shravanabelagola Jain Temple
- Gomateshwara Statue
- Gorur Dam
- Lakshmi Narasimha Temple
- Maharaja Park
- Kabbaligere Hill
- Bisle Ghat
- Charmadi Ghat
- Hemavathi Reservoir
- Hulikere Pond
- Manjrabad Fort
- Chandragiri Hill
- Abbimatta Falls